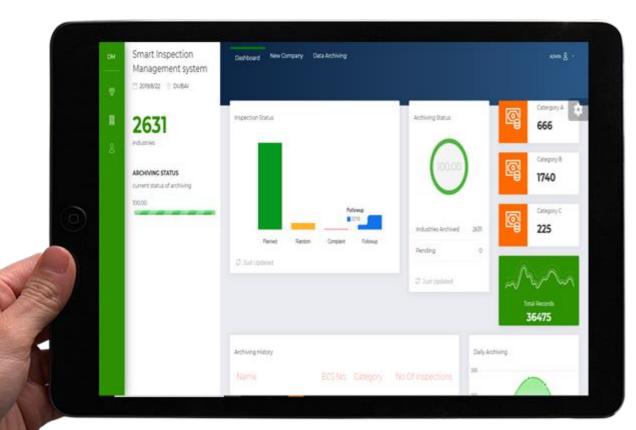

#### **REPORTING AND MIS**

With automated monthly reports configuration including KPIs with usage metrics, violation memos by industry, departments or users, actions completed with open-close metrics, and other key management dashboards.